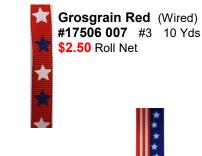

## Novelty Ribbon

Ranger Natural (Wired) #10335 001 #40 25 Yds \$12.95 Roll Net

Satin w / Flag (Wired) **#17501 002** #5 10 Yds \$2.50 Roll Net

Flagster Natural (Wired) #10326 001 #9 25 Yds \$7.95 Roll Net