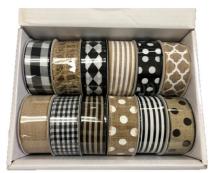

Natural Burlap (Wired) #10644 001 #40 25 Yds \$19.50 Roll Net

Assorted Neutral Tray Pac (Wired) #17544 099 #9 10 Yds Pk / 12 \$3.25 Roll / \$39.00 Pk Net #17545 099 #40 10 Yds Pk / 12 \$4.25 Roll / \$51.00 Pk Net