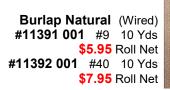

Linen Stripe
Black / Tan (Wired)
#11684 405 #9 50 Yds
\$12.50 Roll Net
#11683 405 #40 50 Yds
\$18.25 Roll Net

**Linen Cabana Stripe** (Wired) **#17548 002** #40 50 Yds **\$17.95** Roll Net

Red 007

**Burlap Ribbon** (Wired) #10390 001 #9 50 Yds \$20.00 Roll Net #10391 001 #40 50 Yds \$24.50 Roll Net